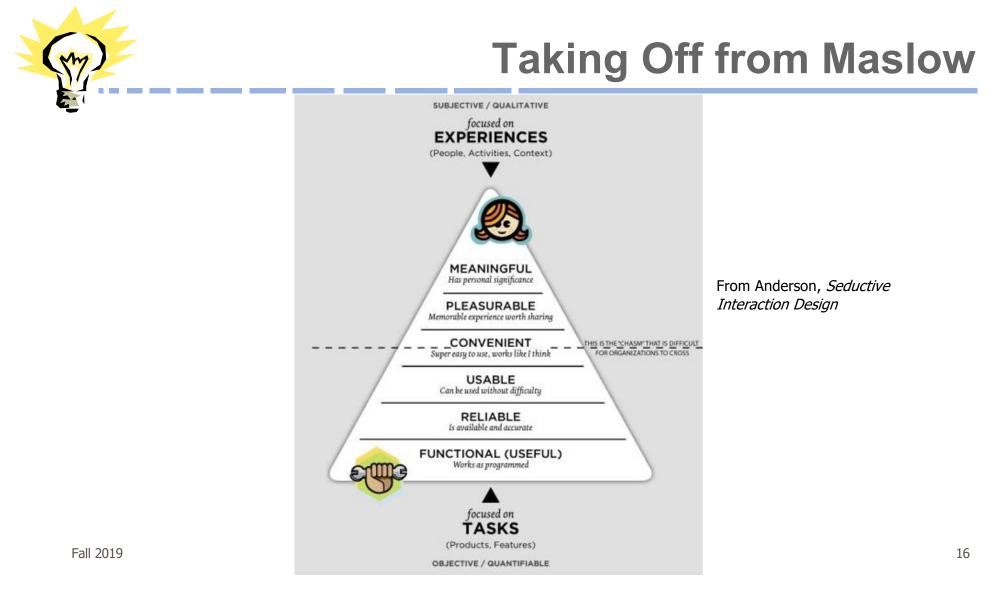

## **Three Levels**

- Three levels of processing? (Norman)
  - Visceral
    - Reflexive, fast
  - Behavioral
    - Common, interacts with the world
  - Reflective
    - Cerebral, emotive

> So, then...affective design's impact on usability??

# Working (with) the 3 Levels

| Visceral design   | Appearance                        |
|-------------------|-----------------------------------|
| Behavioral design | Pleasure,<br>effectiveness of use |
| Reflective design | Self esteem, status               |