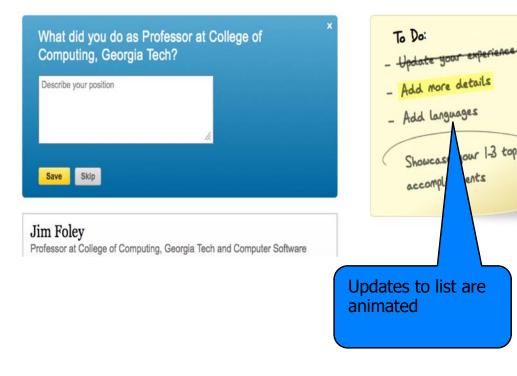

# Linkedin – Updating Profile

#### (Back in the "fun" era of LinkedIn)

Fall 2019

PSYCH / CS 6755

our 1-3 top

ents