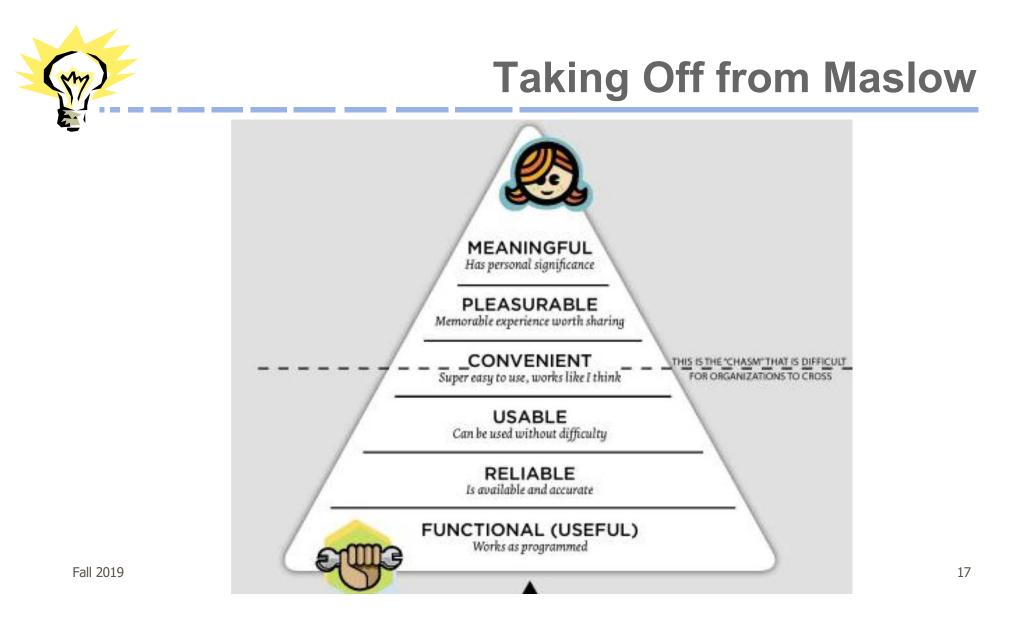

## **Three Levels**

- Three levels of processing? (Norman)
  - Visceral
    - Reflexive, fast
  - Behavioral
    - Common, interacts with the world
  - Reflective
    - Cerebral, emotive

> So, then...affective design's impact on usability??

# Working (with) the 3 Levels

| Visceral design   | Appearance                        |
|-------------------|-----------------------------------|
| Behavioral design | Pleasure,<br>effectiveness of use |
| Reflective design | Self esteem, status               |

(Norman)