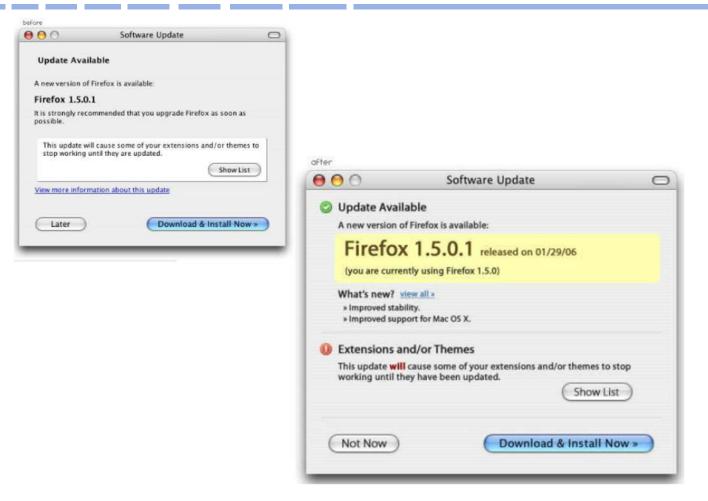

# Simple (Positive) Example

Fall 2019

# Simple (Negative) Example

#### > Conveying success in red $\otimes$

#### > More joyful ways to do it?

From Anderson, *Seductive Interaction Design* 