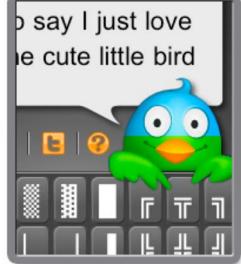

## **Feathers Twitter App is Fun!**

#### Fun interface

The cute little Twitter bird turns green as you type and warns you when you near the 140 character limit. **Tap the birdie to tweet.** 

http://feathersapp.com/

 Microsoft circa 1998-2004
 Pops up when thinks it knows what you are doing