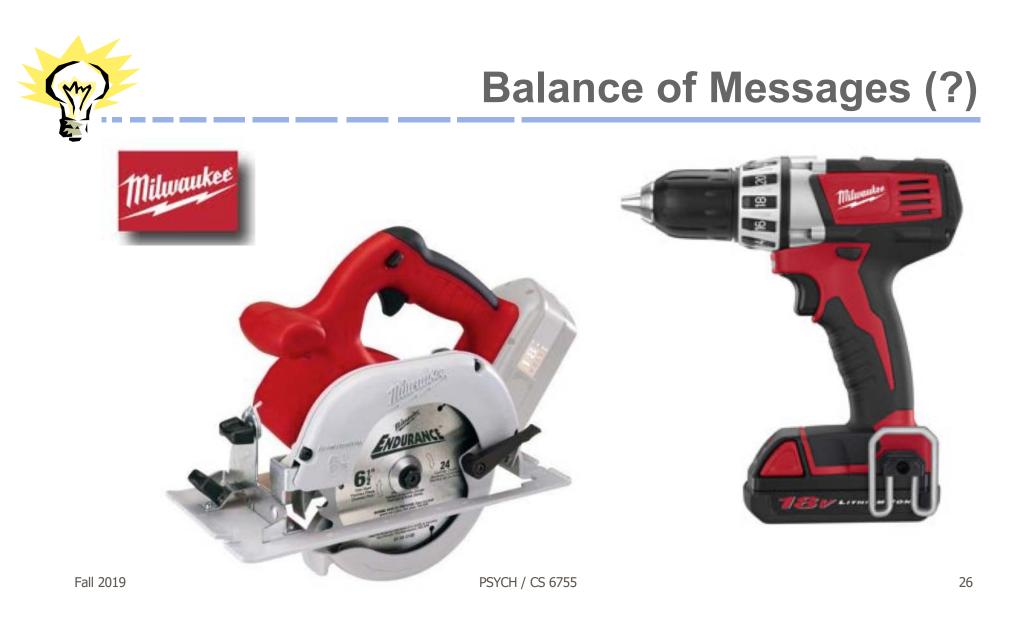

## **Balance of Messages (?)**

|      | http://www.conapred.org.mx/                                                                                    |                                         |                                                                                                                                                                                                                                                                                                                                                                                                                                                                                                                                                                                                                                                                                                                                                                                                                                                                                                                                                                                                                                                                                                                                                                                                                                                                                                                                                                                                                                                                                                                                                                                                                                                                                                                                                                                                                                                                                                                                                                                                                                                                                                                                | PRIVATE C Qr Google                                                                             |                |  |
|------|----------------------------------------------------------------------------------------------------------------|-----------------------------------------|--------------------------------------------------------------------------------------------------------------------------------------------------------------------------------------------------------------------------------------------------------------------------------------------------------------------------------------------------------------------------------------------------------------------------------------------------------------------------------------------------------------------------------------------------------------------------------------------------------------------------------------------------------------------------------------------------------------------------------------------------------------------------------------------------------------------------------------------------------------------------------------------------------------------------------------------------------------------------------------------------------------------------------------------------------------------------------------------------------------------------------------------------------------------------------------------------------------------------------------------------------------------------------------------------------------------------------------------------------------------------------------------------------------------------------------------------------------------------------------------------------------------------------------------------------------------------------------------------------------------------------------------------------------------------------------------------------------------------------------------------------------------------------------------------------------------------------------------------------------------------------------------------------------------------------------------------------------------------------------------------------------------------------------------------------------------------------------------------------------------------------|-------------------------------------------------------------------------------------------------|----------------|--|
| GTMa | il S&P Book S&P CNN MacWeek Digg                                                                               | gNews MobileBurn Globe&Mail NI          | HC JAES AssistTech HCI HuffP                                                                                                                                                                                                                                                                                                                                                                                                                                                                                                                                                                                                                                                                                                                                                                                                                                                                                                                                                                                                                                                                                                                                                                                                                                                                                                                                                                                                                                                                                                                                                                                                                                                                                                                                                                                                                                                                                                                                                                                                                                                                                                   | ost News <del>v</del> Google Maps Aquarium eB                                                   | ay goog Amazon |  |
|      | T t.a.w                                                                                                        |                                         | CONTACTO   DECLARACIÓN DE ACCESIE                                                                                                                                                                                                                                                                                                                                                                                                                                                                                                                                                                                                                                                                                                                                                                                                                                                                                                                                                                                                                                                                                                                                                                                                                                                                                                                                                                                                                                                                                                                                                                                                                                                                                                                                                                                                                                                                                                                                                                                                                                                                                              | BILIDAD   MAPA DEL SITIO   SITIO MOVIL                                                          |                |  |
|      | NACIO.                                                                                                         |                                         | Teléfo                                                                                                                                                                                                                                                                                                                                                                                                                                                                                                                                                                                                                                                                                                                                                                                                                                                                                                                                                                                                                                                                                                                                                                                                                                                                                                                                                                                                                                                                                                                                                                                                                                                                                                                                                                                                                                                                                                                                                                                                                                                                                                                         | no en DF 52 62 14 90 Resto del país: 01                                                         | 800 543 0033   |  |
|      | STO NACIONAL TA                                                                                                |                                         | _                                                                                                                                                                                                                                                                                                                                                                                                                                                                                                                                                                                                                                                                                                                                                                                                                                                                                                                                                                                                                                                                                                                                                                                                                                                                                                                                                                                                                                                                                                                                                                                                                                                                                                                                                                                                                                                                                                                                                                                                                                                                                                                              |                                                                                                 |                |  |
|      | CONAL                                                                                                          | PRED 9° ANIVERSARIO                     |                                                                                                                                                                                                                                                                                                                                                                                                                                                                                                                                                                                                                                                                                                                                                                                                                                                                                                                                                                                                                                                                                                                                                                                                                                                                                                                                                                                                                                                                                                                                                                                                                                                                                                                                                                                                                                                                                                                                                                                                                                                                                                                                | CONAPRED EN:                                                                                    |                |  |
|      | The Consejo Na                                                                                                 | icional para Prevenir la D              | iscriminación                                                                                                                                                                                                                                                                                                                                                                                                                                                                                                                                                                                                                                                                                                                                                                                                                                                                                                                                                                                                                                                                                                                                                                                                                                                                                                                                                                                                                                                                                                                                                                                                                                                                                                                                                                                                                                                                                                                                                                                                                                                                                                                  | 单 🖷                                                                                             | SEGOB          |  |
|      | ¿ QUIÉNES SOMOS ? GRUPOS E                                                                                     | EN SITUACIÓN DE DISCRIMINA              | ACIÓN SALA DE PRENSA O                                                                                                                                                                                                                                                                                                                                                                                                                                                                                                                                                                                                                                                                                                                                                                                                                                                                                                                                                                                                                                                                                                                                                                                                                                                                                                                                                                                                                                                                                                                                                                                                                                                                                                                                                                                                                                                                                                                                                                                                                                                                                                         | DRIENTACIÓN, QUEJAS Y RECLAMAC                                                                  | TONES          |  |
|      | and a second |                                         | and the second s |                                                                                                 |                |  |
|      | ¿ QUÉ ES LA DISCRIMINACIÓN ?                                                                                   | TRÁMITES Y SERVICIOS                    | ÓRGANO INTERNO DE CONTRO                                                                                                                                                                                                                                                                                                                                                                                                                                                                                                                                                                                                                                                                                                                                                                                                                                                                                                                                                                                                                                                                                                                                                                                                                                                                                                                                                                                                                                                                                                                                                                                                                                                                                                                                                                                                                                                                                                                                                                                                                                                                                                       | > Buscador Interno A                                                                            |                |  |
|      | CENTRO DE DOCUMENTACIÓN Y<br>PUBLICACIONES                                                                     | MARCO LEGAL CONTRA LA<br>DISCRIMINACION | g D.ms                                                                                                                                                                                                                                                                                                                                                                                                                                                                                                                                                                                                                                                                                                                                                                                                                                                                                                                                                                                                                                                                                                                                                                                                                                                                                                                                                                                                                                                                                                                                                                                                                                                                                                                                                                                                                                                                                                                                                                                                                                                                                                                         | ir Entrada al buscador Intelige<br>localiza los contenidos especial<br>sitio, de forma accesibl | izados del     |  |
|      | PUBLICACIONES                                                                                                  | DISCRIMINACIÓN                          |                                                                                                                                                                                                                                                                                                                                                                                                                                                                                                                                                                                                                                                                                                                                                                                                                                                                                                                                                                                                                                                                                                                                                                                                                                                                                                                                                                                                                                                                                                                                                                                                                                                                                                                                                                                                                                                                                                                                                                                                                                                                                                                                | sito, de forma accesión                                                                         | e.             |  |
|      | INICIO » APLICACIONES MOVILES                                                                                  | > ANDROID                               |                                                                                                                                                                                                                                                                                                                                                                                                                                                                                                                                                                                                                                                                                                                                                                                                                                                                                                                                                                                                                                                                                                                                                                                                                                                                                                                                                                                                                                                                                                                                                                                                                                                                                                                                                                                                                                                                                                                                                                                                                                                                                                                                |                                                                                                 |                |  |
|      |                                                                                                                | Contraction and Annual Contraction      |                                                                                                                                                                                                                                                                                                                                                                                                                                                                                                                                                                                                                                                                                                                                                                                                                                                                                                                                                                                                                                                                                                                                                                                                                                                                                                                                                                                                                                                                                                                                                                                                                                                                                                                                                                                                                                                                                                                                                                                                                                                                                                                                |                                                                                                 |                |  |
|      | APLICACIONES MOVILES                                                                                           |                                         |                                                                                                                                                                                                                                                                                                                                                                                                                                                                                                                                                                                                                                                                                                                                                                                                                                                                                                                                                                                                                                                                                                                                                                                                                                                                                                                                                                                                                                                                                                                                                                                                                                                                                                                                                                                                                                                                                                                                                                                                                                                                                                                                |                                                                                                 |                |  |
|      | ANDROID                                                                                                        | Aplicac                                 | Aplicaciones moviles (Apps) para plataformas<br>APPLE y ANDROID                                                                                                                                                                                                                                                                                                                                                                                                                                                                                                                                                                                                                                                                                                                                                                                                                                                                                                                                                                                                                                                                                                                                                                                                                                                                                                                                                                                                                                                                                                                                                                                                                                                                                                                                                                                                                                                                                                                                                                                                                                                                |                                                                                                 |                |  |
|      | APPLE: IPAD - IPHONE                                                                                           | APPLE                                   |                                                                                                                                                                                                                                                                                                                                                                                                                                                                                                                                                                                                                                                                                                                                                                                                                                                                                                                                                                                                                                                                                                                                                                                                                                                                                                                                                                                                                                                                                                                                                                                                                                                                                                                                                                                                                                                                                                                                                                                                                                                                                                                                |                                                                                                 |                |  |
|      |                                                                                                                |                                         |                                                                                                                                                                                                                                                                                                                                                                                                                                                                                                                                                                                                                                                                                                                                                                                                                                                                                                                                                                                                                                                                                                                                                                                                                                                                                                                                                                                                                                                                                                                                                                                                                                                                                                                                                                                                                                                                                                                                                                                                                                                                                                                                |                                                                                                 |                |  |
|      |                                                                                                                |                                         |                                                                                                                                                                                                                                                                                                                                                                                                                                                                                                                                                                                                                                                                                                                                                                                                                                                                                                                                                                                                                                                                                                                                                                                                                                                                                                                                                                                                                                                                                                                                                                                                                                                                                                                                                                                                                                                                                                                                                                                                                                                                                                                                |                                                                                                 |                |  |
|      |                                                                                                                | Accede a la ir                          | nformación más relevante sob                                                                                                                                                                                                                                                                                                                                                                                                                                                                                                                                                                                                                                                                                                                                                                                                                                                                                                                                                                                                                                                                                                                                                                                                                                                                                                                                                                                                                                                                                                                                                                                                                                                                                                                                                                                                                                                                                                                                                                                                                                                                                                   | re discriminación en México y el Mu                                                             | ndo.           |  |
|      |                                                                                                                | Accede a la ir                          | nformación más relevante sob                                                                                                                                                                                                                                                                                                                                                                                                                                                                                                                                                                                                                                                                                                                                                                                                                                                                                                                                                                                                                                                                                                                                                                                                                                                                                                                                                                                                                                                                                                                                                                                                                                                                                                                                                                                                                                                                                                                                                                                                                                                                                                   | re discriminación en México y el Mu                                                             | ndo.           |  |
|      |                                                                                                                |                                         |                                                                                                                                                                                                                                                                                                                                                                                                                                                                                                                                                                                                                                                                                                                                                                                                                                                                                                                                                                                                                                                                                                                                                                                                                                                                                                                                                                                                                                                                                                                                                                                                                                                                                                                                                                                                                                                                                                                                                                                                                                                                                                                                | re discriminación en México y el Mu<br>nación le ofrece su aplicación para disp                 |                |  |