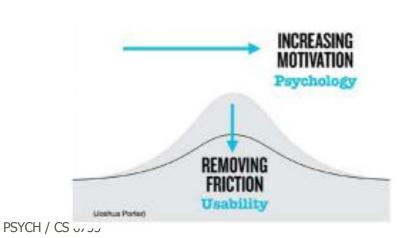

## **Three Levels**

- Three levels of processing? (Norman)
  - Visceral
    - Reflexive, fast
  - Behavioral
    - Common, interacts with the world
  - Reflective
    - Cerebral, emotive

> So, then...affective design's impact on usability??