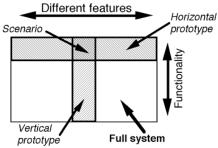

## Horizontal prototype

Very broad, does or shows much of the interface, but does this in a shallow manner

## Vertical prototype

Fewer features or aspects of the interface simulated, but done in great detail