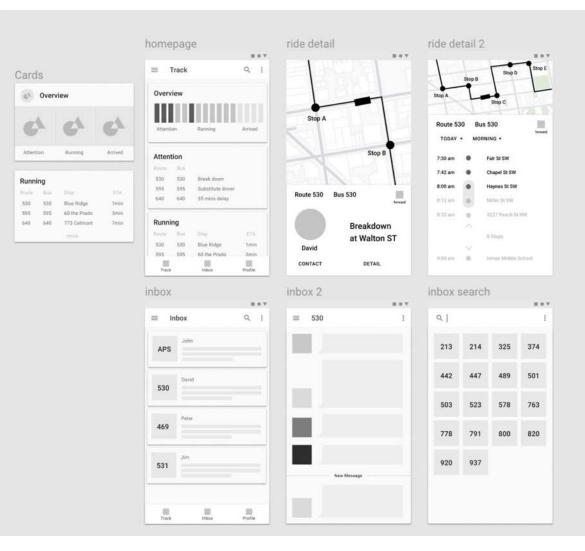

## School Portal Mid-fidelity Mobile Interfaces

## School Portal Iteration on mobile platform

• Overview evolution