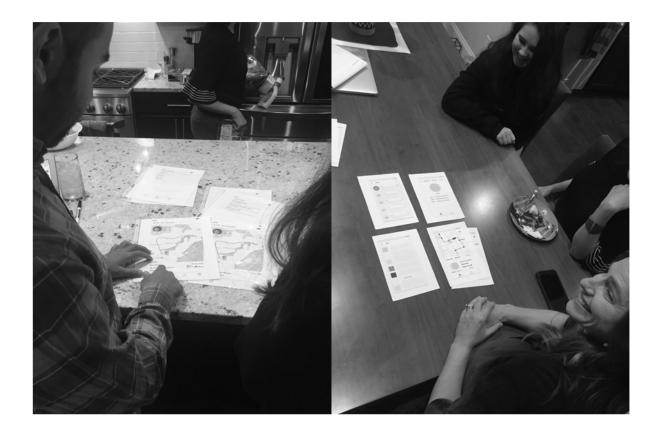

## School Portal Feedback

- Multiple Tiers
- Substitute Drivers
- Add Field Trip
- Route Analytics
- ...

## School Portal Feedback

From Parents

## School Portal User Testing

From
Principal of
Inman
Middle
School