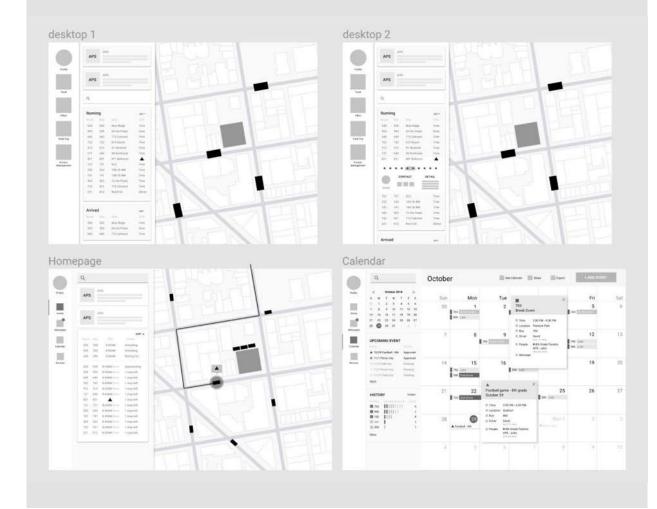

## School Portal Mid-fidelity Desktop Interfaces

## **School Portal - Iteration on desktop platform**

| ٩                   | 8           | aps APS 🔻 | × |          | Message Center            | ٩                                       |             | Here is the subject                            | <u> </u> |                                   | aps APS 🔻    |
|---------------------|-------------|-----------|---|----------|---------------------------|-----------------------------------------|-------------|------------------------------------------------|----------|-----------------------------------|--------------|
| APS APS             | Nov 1, 2018 | B-60 AM   | _ | Polie    | + Compose                 | John, APS<br>Here is subject            | Nov 1, 2018 |                                                |          | PS John:                          | John 840 AM  |
| Teachers<br>Teacher |             | •         | _ |          | Flagged                   | Mary, Teachers<br>Here is subject       | Nov 1, 2018 |                                                | Tea      | Teachers Nov 1, 201<br>scher Mary | John 9.00 AM |
| Barents - 8th       |             | •         | _ | Calendar | Send<br>Trash<br>Archived | Tom, Parents - 8th<br>Here is subject   | Nov 1, 2018 | John > 14 holy Calmer                          |          | Parents - 8th Nov 1,201           |              |
| 6 Parents - 6th     |             |           | - | Devices  |                           | Bruce, Parents - 7th<br>Here is subject | Nov 1, 2018 | Petitional Barriera                            |          | G Parents - 6th Nov 3, 201        | John 230 PM  |
| 7 Parents - 7th     |             | 2.50 PM   |   |          |                           | Emily, Cafe<br>Here is subject          | Nov 1, 2018 | John P Angy<br>3:30 PM<br>To Maxeel from Innan |          | 7 Parents - 7th Nov 1, 201        |              |
| Cafe John:          | Nov 1, 2018 | •         | _ |          |                           | Grace, #704<br>Here is subject          | Nov 1, 2018 | Maxwell, Inman School 330 PM                   |          | afe Adva.                         | John 3:00 PM |
| Staff John:         | Nov 1, 2018 |           |   |          |                           | Brain, #309<br>Here is subject          | Nov 1, 2018 | Maxwell, Inman School 2.30 PM                  | Sh       | taff Nev 3, 201                   | John 333 PM  |
| 703<br>John:        | Nor 1, 2218 |           |   |          |                           | Ruth, Staff<br>Here is subject          | Nov 1, 2018 | John 3.30 PM                                   | 70       | 4703 Nov 1, 201                   |              |
|                     |             |           |   |          |                           |                                         |             |                                                |          |                                   |              |
|                     |             |           |   |          |                           |                                         |             |                                                |          |                                   |              |