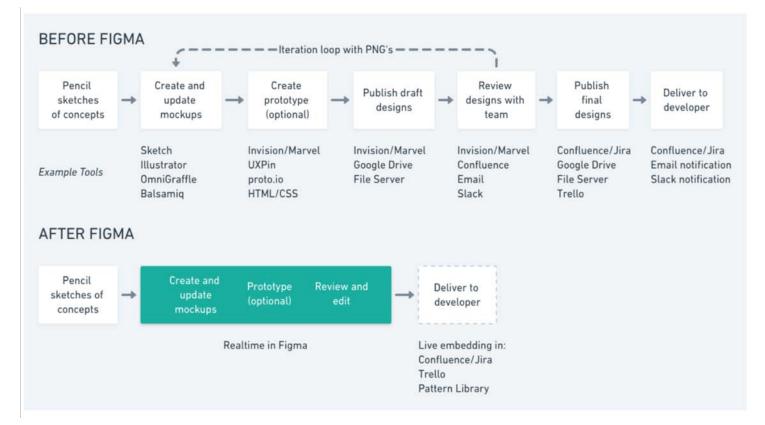

## Sketch

- https://www.sketch.com
- <u>https://designcode.io/sketch-learn</u>

Figma

- https://www.figma.com
- https://www.toptal.com/designers/ui/figma-design-tool

Figma is a cloud-based design tool that is similar to <u>Sketch</u> in functionality and features, but with big differences that make Figma better for <u>team collaboration</u>. For those skeptical of such claims, we'll explain how Figma simplifies the design process and is more effective than other programs at helping designers and teams work together efficiently.

# Figma

19

https://www.figma.com

https://www.toptal.com/designers/ui/figma-design-tool