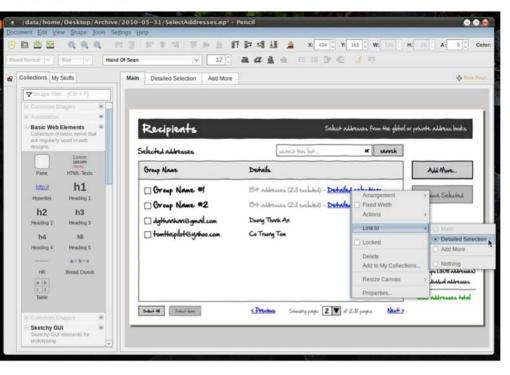

## Pencil

- http://pencil.evolus.vn/en-US/Home.aspx
- Similar to Balsamiq
- > Open-source
- > Works with Firefox
  - or as an app
    - OSX
    - Windows
    - ✤ GNU/Linux

#### Inter-page Linking