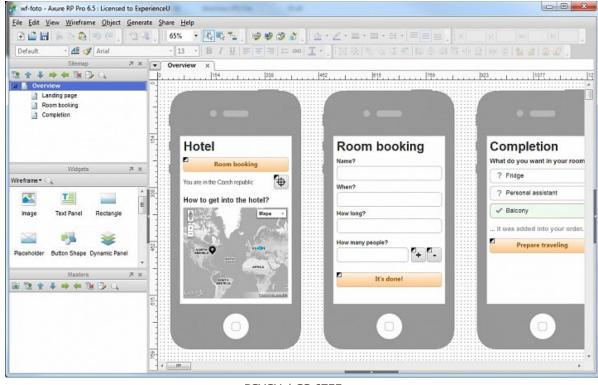

ping

- Used to evaluate function and interface
- Typically non-computer

## Late prototyping

- Used to evaluate performance
- Usually computer-based





Low-fidelity prototype

## High-fidelity prototype



# **Terminology (3)**

## Horizontal prototype

Very broad, does or shows much of the interface, but does this in a shallow manner

## Vertical prototype

Fewer features or aspects of the interface simulated, but done in great detail





# **Computer-Supported Methods**

## Can support more rapid changes to simple mockups

- Can support more functionality for prototypes
- Can lead to "stale" design, can focus user (or customer) too much on the details of the interface, too early in the design process

## **Axure**

#### www.axure.com





#### www.axure.com





#### www.axure.com





## **Balsamiq**

#### http://www.balsamiq.com

#### Components for Web, Application, and Mobile Interface Design



## Pencil

- http://pencil.evolus.vn/en-US/Home.aspx
- Similar to Balsamiq
- > Open-source
- > Works with Firefox
  - or as an app
    - OSX
    - Windows
    - ✤ GNU/Linux

#### Inter-page Linking





# **Microsoft SketchFlow**

- http://www.microsoft.com/Expression/products/SketchFlow\_Overview.aspx
- Demo: <u>https://www.youtube.com/watch?v=vIdxeRxhO3c</u>

| PCGan          | ningSketch.sln - Microsoft Expression Blend 4                                            |                       |                              | × |  |  |  |  |  |  |  |  |
|----------------|------------------------------------------------------------------------------------------|--------------