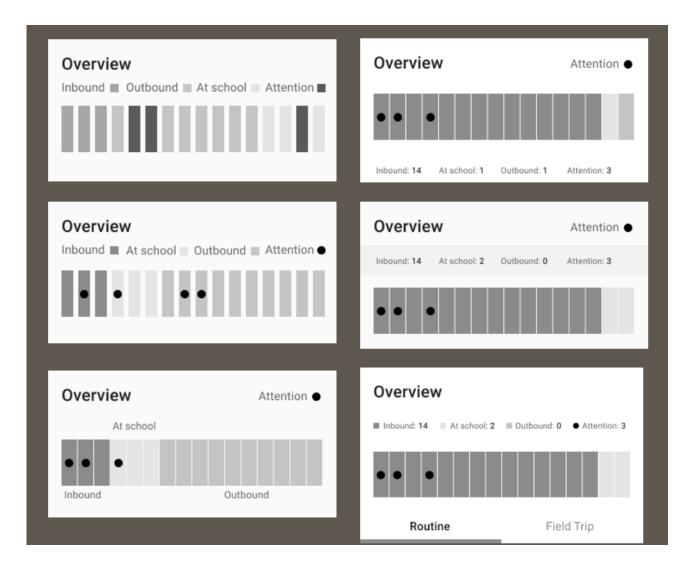

rs
- Add Field Trip
- Route Analytics
- ...



## School Portal Mid-fidelity Mobile Interfaces



## School Portal Mid-fidelity Desktop Interfaces



## School Portal Feedback

From Parents



## School Portal Prototype

#### Link:

https://www.figma.com/proto/Fdq WgnwkorJYda8yA1bv5CCC/Sch ool-Portal?nodeid=0%3A1&scaling=scale-downc



## School Portal Prototype

#### Link:

https://www.figma.com/proto/Fdq WgnwkorJYda8yA1bv5CCC/Sch ool-Portal?nodeid=262%3A2&scaling=min-zoom



## School Portal User Testing

From
Principal of
Inman
Middle
School



## **School Portal - Iteration**

Based on meetings with advisor, feedback sessions from stakeholders and user testings

We iterate our design constantly during the process...

## School Portal Iteration on mobile platform

• Overview evolution



## **School Portal - Iteration on desktop platform**

| ٩                   | 8           | aps APS 🔻 | × |          | Message Center            | ٩                                       |             | Here is the subject                            | <u> </u> |                                   | aps APS 🔻    |
|---------------------|-------------|-----------|---|----------|---------------------------|-----------------------------------------|-------------|------------------------------------------------|----------|-----------------------------------|--------------|
| APS APS             | Nov 1, 2018 | B-60 AM   | _ | Polie    | + Compose                 | John, APS<br>Here is subject            | Nov 1, 2018 |                                                |          | PS John: