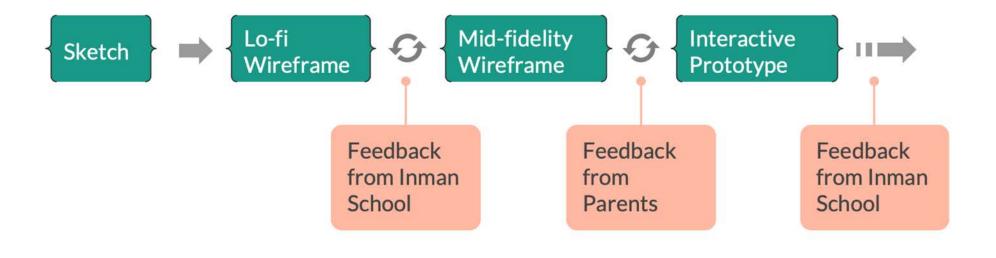

### **School Portal - Design Process**

## **School Portal - Iteration**

Based on meetings with advisor, feedback sessions from stakeholders and user testings

We iterate our design constantly during the process...