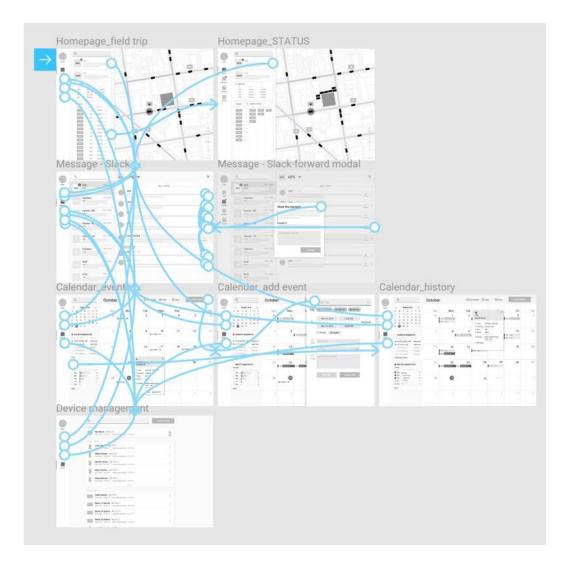

## School Portal Iteration on mobile platform

• Overview evolution

## **School Portal - Iteration on desktop platform**

| ٩                   | 8           | aps APS 🔻 | × |          | Message Center            | ٩                                       |             | Here is the subject                            | <u> </u> |                                   | aps APS 🔻    |
|---------------------|-------------|-----------|---|----------|---------------------------|-----------------------------------------|-------------|------------------------------------------------|----------|-----------------------------------|--------------|
| APS APS             | Nov 1, 2018 | B-60 AM   | _ | Polie    | + Compose                 | John, APS<br>Here is subject            | Nov 1, 2018 |                                                |          | PS John:                          | John 840 AM  |
| Teachers<br>Teacher |             | •         | _ |          | Flagged                   | Mary, Teachers<br>Here is subject       | Nov 1, 2018 |                                                | Tea      | Teachers Nov 1, 201<br>scher Mary | John 9.00 AM |
| Barents - 8th       |             | •         | _ | Calendar | Send<br>Trash<br>Archived | Tom, Parents - 8th<br>Here is subject   | Nov 1, 2018 | John > 14 holy Calmer                          |          | Parents - 8th Nov 1,201           |              |
| 6 Parents - 6th     |             |           | - | Devices  |                           | Bruce, Parents - 7th<br>Here is subject | Nov 1, 2018 | Petitional Barriera                            |          | G Parents - 6th Nov 3, 201        | John 230 PM  |
| 7 Parents - 7th     |             | 2.50 PM   |   |          |                           | Emily, Cafe<br>Here is subject          | Nov 1, 2018 | John P Angy<br>3:30 PM<br>To Maxeel from Innan |          | 7 Parents - 7th Nov 1, 201        |              |
| Cafe John:          | Nov 1, 2018 | •         | _ |          |                           | Grace, #704<br>Here is subject          | Nov 1, 2018 | Maxwell, Inman School 330 PM                   |          | afe Adva.                         | John 3:00 PM |
| Staff John:         | Nov 1, 2018 |           |   |          |                           | Brain, #309<br>Here is subject          | Nov 1, 2018 | Maxwell, Inman School 2.30 PM                  | Sh       | taff Nev 3, 201                   | John 333 PM  |
| 703<br>John:        | Nor 1, 2218 |           |   |          |                           | Ruth, Staff<br>Here is subject          | Nov 1, 2018 | John 3.30 PM                                   | 70       | 4703 Nov 1, 201                   |              |
|                     |             |           |   |          |                           |                                         |             |                                                |          |                                   |              |
|                     |             |           |   |          |                           |                                         |             |                                                |          |                                   |              |