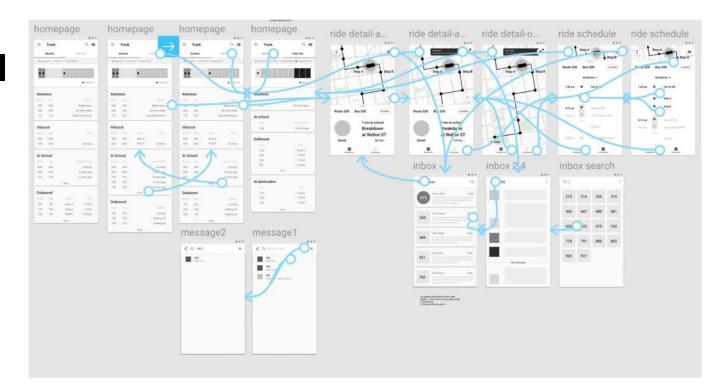

## School Portal Prototype

#### Link:

https://www.figma.com/proto/Fdq WgnwkorJYda8yA1bv5CCC/Sch ool-Portal?nodeid=0%3A1&scaling=scale-downc

#### Link:

https://www.figma.com/proto/Fdq WgnwkorJYda8yA1bv5CCC/Sch ool-Portal?nodeid=262%3A2&scaling=min-zoom