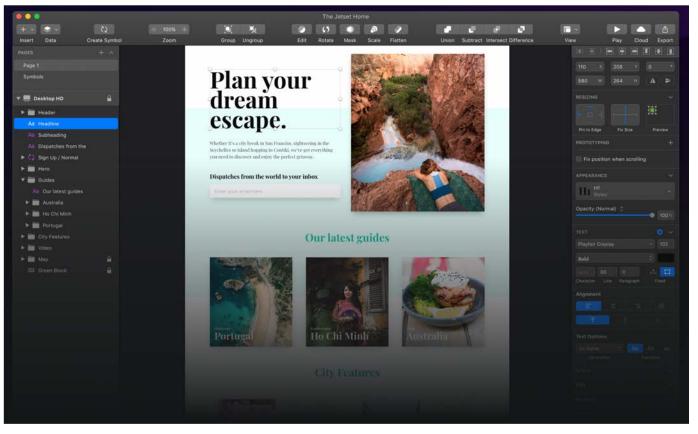

## Sketch

- https://www.sketch.com
- https://designcode.io/sketch-learn

## Sketch

- <u>https://www.sketch.com</u>
- <u>https://designcode.io/sketch-learn</u>

## Sketch

- https://www.sketch.com
- <u>https://designcode.io/sketch-learn</u>

Figma

- https://www.figma.com
- https://www.toptal.com/designers/ui/figma-design-tool

Figma is a cloud-based design tool that is similar to <u>Sketch</u> in functionality and features, but with big differences that make Figma better for <u>team collaboration</u>. For those skeptical of such claims, we'll explain how Figma simplifies the design process and is more effective than other programs at helping designers and teams work together efficiently.